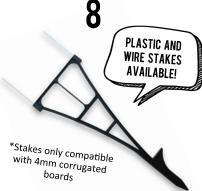

### DO YOU NEED GROMMETS TO HANG YOUR BANNER?

- HOW MANY? IF MORE THAN 4 CORNERS, SPECIFY PLACEMENT.
- WHAT TYPE?
- REGULAR (INDOOR/ONE-EVENT USE) REINFORCED (OUTDOOR/EXTENDED USE)

STAND SIZES:

SMALL: 24X60" LARGE: 31.5X79"