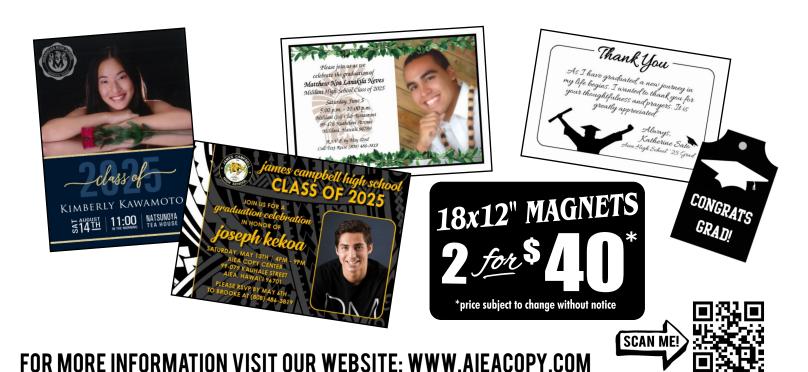

OARD TYPE CORRUGATED PLASTIC, FOAM CORE OR PVC?



### DO YOU NEED GROMMETS TO HANG YOUR BANNER?

- HOW MANY? IF MORE THAN 4 CORNERS, SPECIFY PLACEMENT.
- WHAT TYPE?
- REGULAR (INDOOR/ONE-EVENT USE) REINFORCED (OUTDOOR/EXTENDED USE)

















STAND SIZES:

SMALL: 24X60" LARGE: 31.5X79"











Congratulations













# **CUSTOM**

Starting at \$200 and up

ETA: 1 week +

Ex. Multi-photo layout or removing background from photo. Printing cost is dependent on size and material.







We Love You!



### HIGH SCHOOL LOGOS



















































































































































































## OTHER ITEMS YOU MAY NEED...

INVITATIONS • MAGNETS • THANK YOU CARDS • TAGS